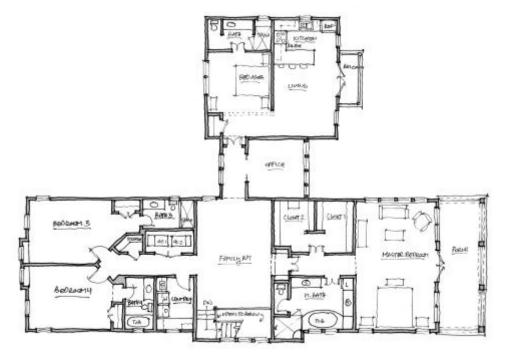

pict the homes or lots as they are built. These illustrations may depict options and features that are not standard on all models. Optional features may be included at additional cost and are subject to construction cut-off dates. All references to square footage are approximate and may vary with elevations. Lot fencing and walls may not be included in the purchase, and if included, will vary according to size and location of the lot. Exterior treatments, window locations, and room configurations may vary with elevation. Model home interior decorating, landscaping, fencing, and other amenities are for display purposes only. This brochure is for illustrative purposes only and is not a part of a legal contract.





## PALMETTO BLUFF

4 Beds & 5.5 Baths - 4,400 sf



# 2<sup>nd</sup> Floor



#### "Building Your Coastal Lifestyle" • (904) 758-4380 • www.GlennLaytonHomes.com

© 2013 Glenn Layton Homes, LLC. Seller reserves the right to make changes or modifications to prices, plans, plan specifications, materials, features and colors without notice. Plans, landscaping and elevation renderings are artist's conceptions, are not to scale, and may not accurately depict the homes or lots as they are built. These illustrations may depict options and features that are not standard on all models. Optional features may be included at additional cost and are subject to construction cut-off dates. All references to square footage are approximate and may vary with elevations. Lot fencing and walls may not be included in the purchase, and if included, will vary according to size and locati