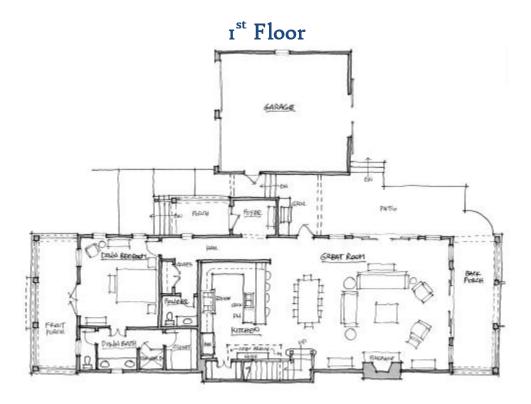

and may not accurately depict the homes or lots as they are built. These illustrations may depict options and features that are not standard on all models. Optional features may be included at additional cost and are subject to construction cut-off dates. All references to square footage are approximate and may vary with elevations. Lot fencing and walls may not be included in the purchase, and if included, will vary according to size and location of the lot. Exterior treatments, window locations, and room configurations may vary with elevation. Model home interior decorating, landscaping, fencing, and other amenities are for display purposes only. This brochure is for illustrative purposes only and is not a part of a legal contract.





## PALMETTO BLUFF

4 Beds & 5.5 Baths - 4,400 sf



# 2<sup>nd</sup> Floor



#### "Building Your Coastal Lifestyle" • (904) 758-4380 • www.GlennLaytonHomes.com

© 2013 Glenn Layton Homes, LLC. Seller reserves the right to make changes or modifications to prices, plans, plan specifications, materials, features and colors without notice. Plans, landscaping and elevation renderings are artist's conceptions, are not to scale, and may not accurately depict the homes or lots as they are built. These illustrations may depict options and features that are not standard on all models. Optional features may be included at additional cost and are subject to construction cut-off dates. All references to square footage are approximate and may vary with elevations. Lot fencing and walls may not be included in the purchase, and if included, will vary ac