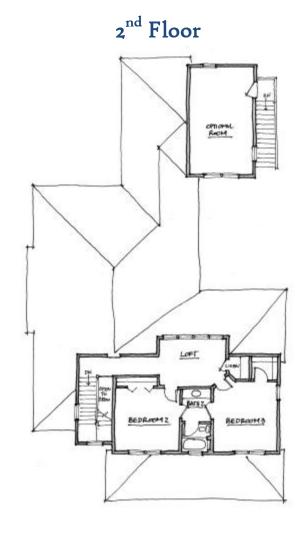

## **SUMMER HOUSE**

3 Beds & 2.5 Baths - 2,500 sf

## SUMMER HOUSE

3 Beds & 2.5 Baths - 2,500 sf

"Building Your Coastal Lifestyle" • (904) 758-4380 • www.GlennLaytonHomes.com

© 2013 Glenn Layton Homes, LLC. Seller reserves the right to make changes or modifications to prices, plans, plan specifications, materials, features and colors without notice. Plans, landscaping and elevation renderings are artist's conceptions, are not to scale, and may not accurately depict the homes or lots as they are built. These illustrations may depict options and features that are not standard on all models. Optional features may be included at additional cost and are subject to construction cut-off dates. All references to square footage are approximate and may vary with elevations. Lot fencing and walls may not be included in the purchase, and if included, will vary according to size and location of the lot. Exterior treatments, window locations, and room configurations may vary with elevation. Model home interior decorating, landscaping, fencing, and other amenities are for display purposes only. This brochure is for illustrative purposes only and is not a part of a legal contract.