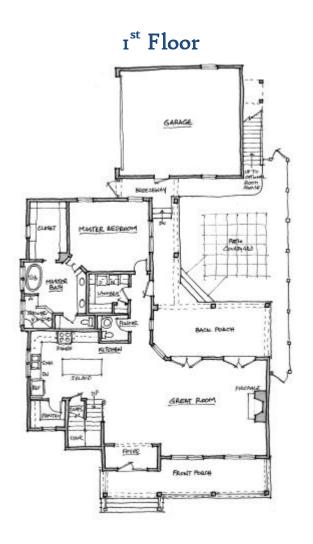

## **SUMMER HOUSE**

3 Beds & 2.5 Baths - 2,500 sf

## SUMMER HOUSE

3 Beds & 2.5 Baths - 2,500 sf

"Building Your Coastal Lifestyle" • (904) 758-4380 • www.GlennLaytonHomes.com

© 2013 Glenn Layton Homes, LLC. Seller reserves the right to make changes or modifications to prices, plans, plan specifications, materials, features and colors without notice. Plans, landscaping and elevation renderings are artist's conceptions, are not to scale, and may not accurately depict the homes or lots as they are built. These illustrations may depict options and features that are not standard on all models. Optional features may be included at additional cost and are subject to construction cut-off dates. All references to square footage are approximate and may vary with elevations. Lot fencing and walls may not be included in the purchase, and if included, will vary according to size and location of the lot. Exterior treatments, window locations, and room configurations may vary with elevation. Model home interior decorating, landscaping, fencing, and other amenities are for display purposes only. This brochure is for illustrative purposes only and is not a part of a legal contract.