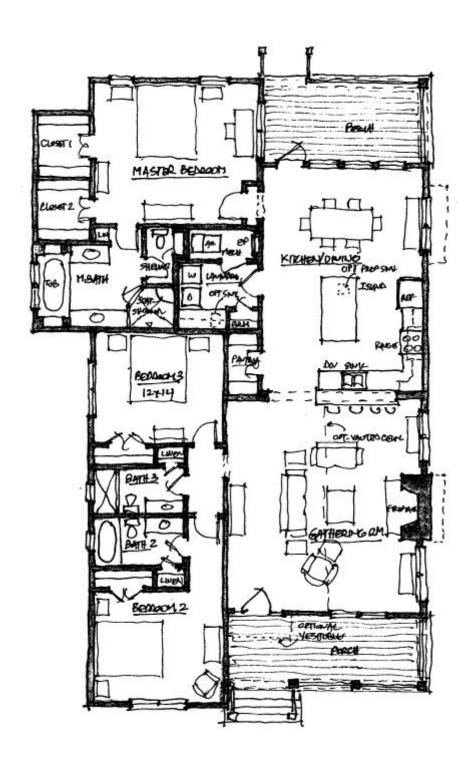

## SOUTH BEACH COTTAGE III

3 Beds & 3 Baths - 2,250 sf

# SOUTH BEACH COTTAGE III

3 Beds & 3 Baths - 2,250 sf